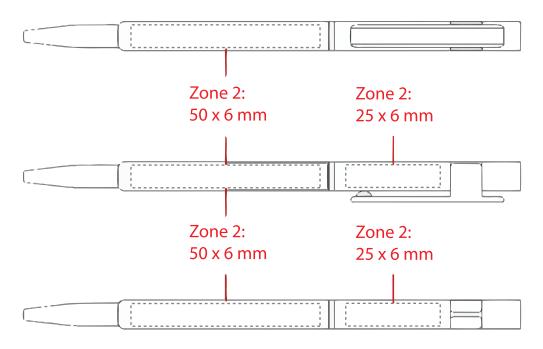

## JOB NO. XXXXXX FD70 - Hex Pen

| Product Colour/s (Please specify product colour/s here) | Product Size<br>135mm L x 7.6mm Diameter                                                                                                                                                         | Actual Print Size (Please specify actual print size here) |
|---------------------------------------------------------|--------------------------------------------------------------------------------------------------------------------------------------------------------------------------------------------------|-----------------------------------------------------------|
| Print colour/s (Please specify print colour/s here)     | Print Method  Mirror Laser (Bottom Barrel): 50mm w x 6mm H  Mirror Laser (Top Barrel): 25mm w x 6mm H  Variable Data (Bottom Barrel): 50mm w x 6mm H  Variable Data (Top Barrel): 25mm w x 6mm H |                                                           |